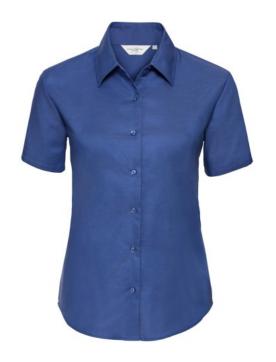

## RUSSELL EASY CARE OXFORD WOMEN'S SHORT SLEEVE SHIRT

## **Specification**

RUSSELL Women's EASY CARE OXFORD Short Sleeve Shirt. Ideal choice for corporate wear because everyone looks good. Classic collar with or without buttons, two buttons on cuff.70% Cotton / 30% Oxford polyester, 130/135 g / m2.Laundry at 40 degrees.EASY CARE - fast drying, easy to iron Aztc Blu 3XL