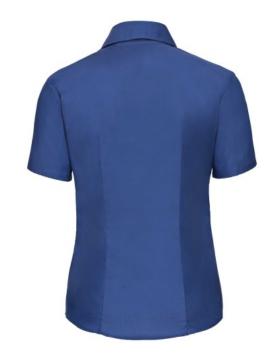

## RUSSELL EASY CARE OXFORD WOMEN'S SHORT SLEEVE SHIRT

## **Specification**

RUSSELL Women's EASY CARE OXFORD Short Sleeve Shirt. Ideal choice for corporate wear because everyone looks good. Classic collar with or without buttons, two buttons on cuff.70% Cotton / 30% Oxford polyester, 130/135 g / m2.Laundry at 40 degrees.EASY CARE - fast drying, easy to iron Aztc Blu 3XL