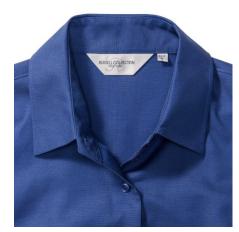

## RUSSELL EASY CARE OXFORD WOMEN'S SHORT SLEEVE SHIRT

## **Specification**

RUSSELL Women's EASY CARE OXFORD Short Sleeve Shirt. Ideal choice for corporate wear because everyone looks good. Classic collar with or without buttons, two buttons on cuff.70% Cotton / 30% Oxford polyester, 130/135 g / m2.Laundry at 40 degrees.EASY CARE - fast drying, easy to iron Aztc Blu 3XL